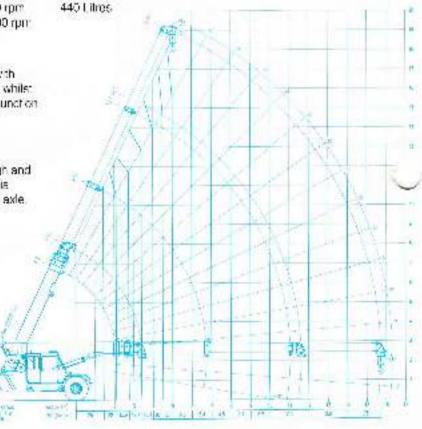

# RATED CAPACITY

2e Tonne at 1.45 radius 1.75 Tonne at 15.71 m radius Max Hook Height 18.0m Fall Block (6 parts) capacity 25 Tonne Single Line 4.2 Tonne