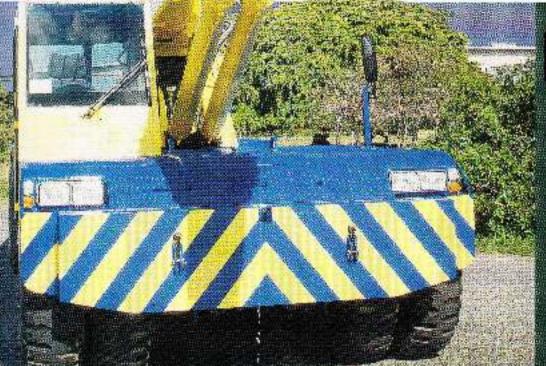

# ALL TERRAIN LIFT & CARRY

Quality
Endorsed
Company

MAC-25

FRANNALRANES

## AXLE LOADINGS

Removable Counterweight on Front

Front Axle 11 900kg
Rear Axle 12 000kg
TOTAL 23 900kg
Bemovsbie Counterweight on Rear

or Hear

Front Axle 9 850kg Rear Ax e 14 040kg TOTAL 20 900kg

# TYRES/RIMS

14.00 x 20 x 20 PR Bias Ply Duals: 20" x 10" Heavy Duty ISO ItI stud 335 PCD Spigot Mount Rims.